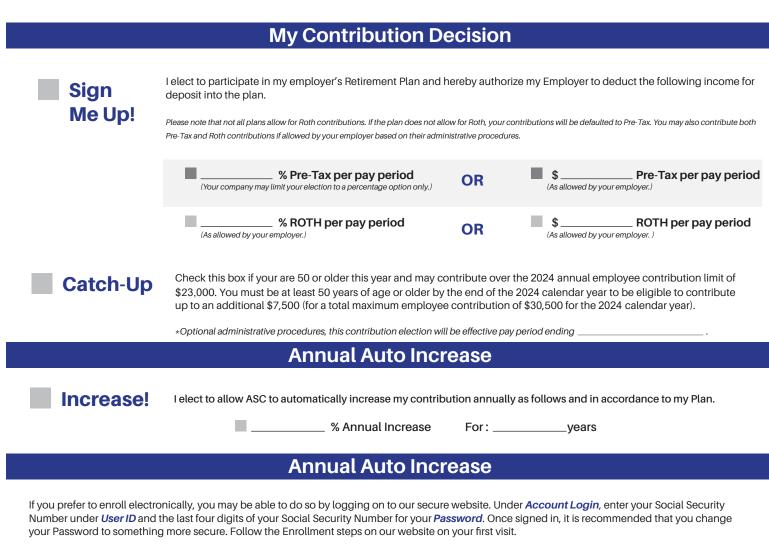

# Visit www.ASCTrust.com

Authorization: By signing below, I acknowledge that I had the opportunity to review the Summary Plan Description and that I understand the provisions of my Employer's Retirement Plan. If I want to make changes to my contribution rate in the future, I can do so by completing a change form or by accessing my account online.

| Signature of Participant |            | Date           |            |    | Authorized Plan Administrator | Date |
|--------------------------|------------|----------------|------------|----|-------------------------------|------|
|                          |            |                |            |    |                               |      |
|                          | This is a: | New Enrollment | Change For | rm | Re-Enrollment                 |      |
|                          |            |                |            |    |                               |      |