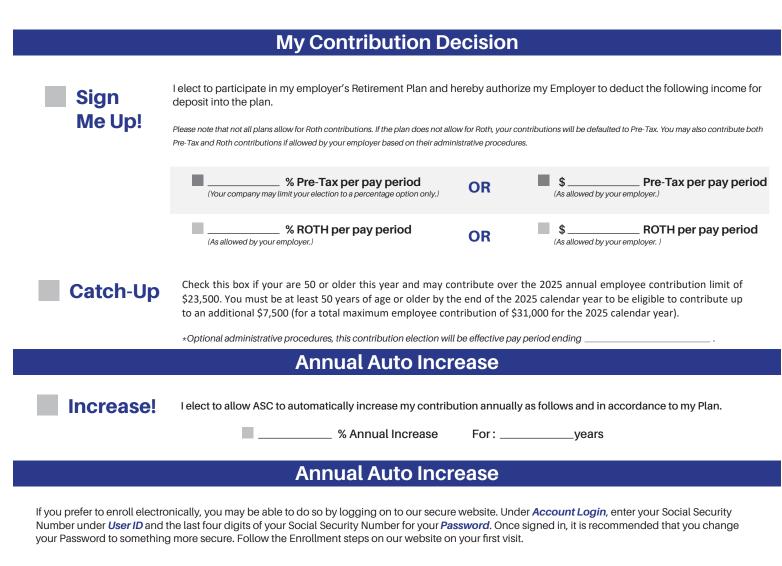

gnature of Participant                 | Date                                                                   | Authoriz                                      | ed Plan Administrator         |                                        |  |
| olgitatalo ol l'articipant               | Dato                                                                   | , attorn                                      |                               |                                        |  |
|                                          |                                                                        |                                               |                               |                                        |  |



Your Name (Last Name, First Name, Middle Initial)

Social Security Number



## Visit www.ASCTrust.com

Authorization: By signing below, I acknowledge that I had the opportunity to review the Summary Plan Description and that I understand the provisions of my Employer's Retirement Plan. If I want to make changes to my contribution rate in the future, I can do so by completing a change form or by accessing my account online.

| Signature of Participant | Date       |                | 1          | Authorized Plan Administrator |               | Date |  |
|--------------------------|------------|----------------|------------|-------------------------------|---------------|------|--|
|                          |            |                |            |                               |               |      |  |
|                          | This is a: | New Enrollment